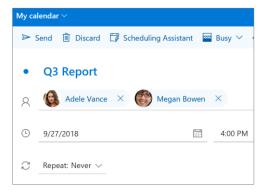

#### Step 1 - Schedule a meeting

Select **New event**, and then enter attendee names in the **Invite attendees** box.