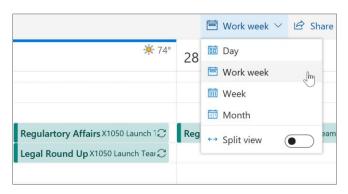

#### Switch calendar views

In Calendar, select the current view option like **Work Week** and choose another view option.