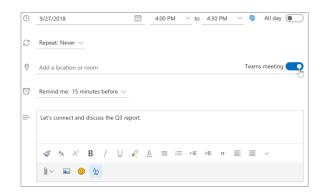

#### Step 1 - Schedule a meeting

Select **New event**, and then enter attendee names in the **Invite attendees** box.

#### Step 3 - Add a room

In **Scheduling Assistant**, select the **Add a location or room** box, and select a room under **Suggested locations**, or select **Add Room** and then choose a room.

#### Step 5 - Attach a File

Select **Attach** and choose if you want to upload a file from your computer or a cloud storage account like OneDrive.

#### Step 2 - Get free/busy times for attendees

Select **Scheduling Assistant** to see free/busy times.

#### Step 4 - Make it a Teams Meeting

Select the **Teams meeting** toggle to make the meeting an online meeting.