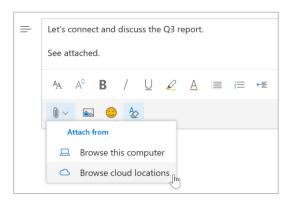

#### Step 5 - Attach a File

Select **Attach** and choose if you want to upload a file from your computer or a cloud storage account like OneDrive.