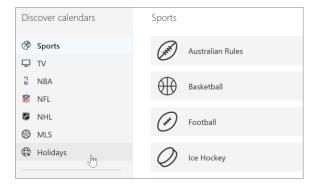

# Add another calendar to your calendar view

To add another calendar to your calendar view, such as holidays, select **Discover calendars** in the navigation pane.