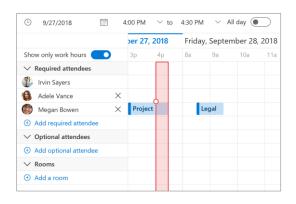

#### Step 2 - Get free/busy times for attendees

Select **Scheduling Assistant** to see free/busy times.