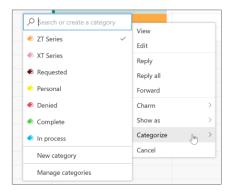

## Apply categories to sort your events

Right-click an event, select **Categorize**, and then select the category.