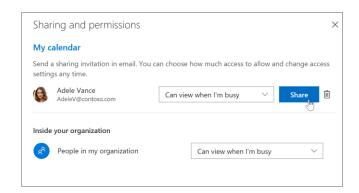

#### Share a calendar

To share your calendar with someone, select **Share** at the top of the page, enter the person's name or email address, and select **Share**.