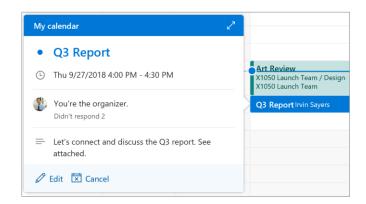

#### Step 6 - Track invite responses

On your calendar, select the meeting to view the responses.