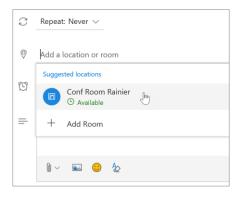

#### Step 3 - Add a room

In **Scheduling Assistant**, select the **Add a location or room** box, and select a room under **Suggested locations**, or select **Add Room** and then choose a room.